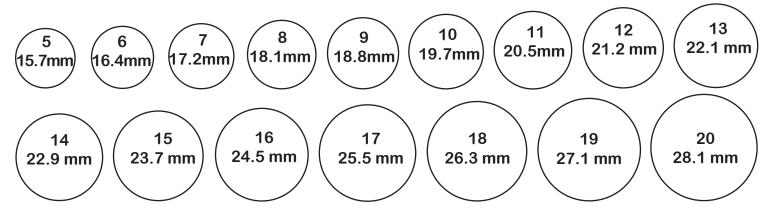

10 20 30 mm

3. FIND YOUR RING SIZE

If your measurement is between sizes, for example in between 9 and 10, please order a half size. In this case you would order a size 9.5.

Using the circles provided place the ring you selected over the circle. Make sure the inside of the ring lines up with the outside of the circle. If you are between sizes, order a half size.